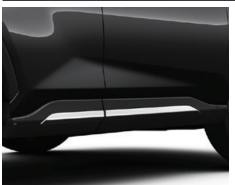

#### **RAV4 STYLE PACK**

**SIDE GARNISH** Contoured to integrate smoothly with the side of your car and createa powerful low profile appearance.

**REAR GARNISH** With a smart chrome finish to add an extra element of style to your car's boot.