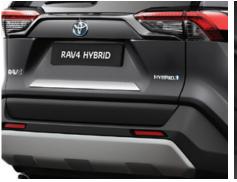

#### **RAV4 STYLE PACK**

**SIDE GARNISH** Contoured to integrate smoothly with the side of your car and createa powerful low profile appearance.

**REAR GARNISH** With a smart chrome finish to add an extra element of style to your car's boot.