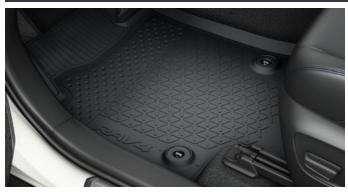

### **RAV4 PROTECTION PACK**

RUBBER FLOOR MATS (2 FRONT & 2 REAR) Genuine tailored fit rubber floor mats help protect your carpets against the very worst conditions. They are impervious to dirt, mud and water and can removed for easy cleaning.