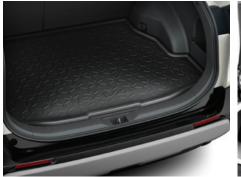

### €299.00

€585.00

**BOOT LINER** Tailored to fit the boot of your vehicle and provide protection against dirt and spills.

FRONT & REAR MUD GUARDS\* Designed to minimise water, mud and stones spraying onto your car's body.