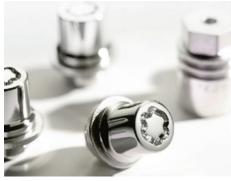

\*Cannot be fitted in conjunction with side steps.

LOCK NUTS Replacing one nut on each wheel with a Toyota hardened steel wheel lock will maximise security for your valuable alloys.