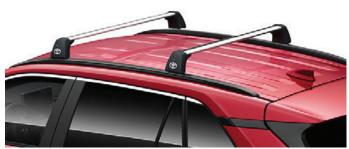

### **RAV4 HOLIDAY PACK**

Roof boxes fitted to your car will increase versatility and practicality. Roof boxes are the perfect solution for families going on holiday, looking for more space.

**ROOF RACK** A strong yet lightweight lockable design with wing shaped bars to reduce wind noise and streamlined clamp covers for a stylish finish. It is easy to install, use and store.