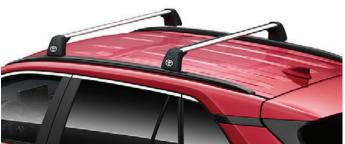

**ROOF RACK** 

A strong yet lightweight lockable design with wing shaped bars to reduce wind noise and streamlined clamp covers for a stylish finish. It is easy to install, use and store.

### **RAV4 HOLIDAY PACK**

Roof boxes fitted to your car will increase versatility and practicality. Roof boxes are the perfect solution for families going on holiday, looking for more space.

**ROOF RACK** A strong yet lightweight lockable design with wing shaped bars to reduce wind noise and streamlined clamp covers for a stylish finish. It is easy to install, use and store.