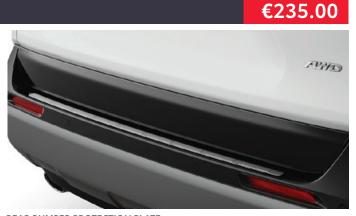

**REAR BUMPER PROTECTION PLATE** Designed to protect the rear bumper paintwork against scratching when sliding heavy or awkward loads into the boot. It is also particularly effective for guarding the paintwork of the boot area.