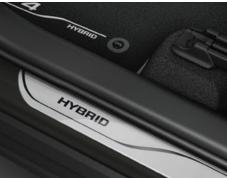

ALUMINIUM SCUFF PLATES Genuine scuff plates for the door sills create an immediate impression of style while also serving a very practical purpose of protecting the sill paintwork.