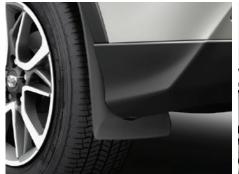

### €299.00

€585.00

**BOOT LINER** Tailored to fit the boot of your vehicle and provide protection against dirt and spills.

FRONT & REAR MUD GUARDS\* Designed to minimise water, mud and stones spraying onto your car's body.

\*Cannot be fitted in conjunction with side steps.

LOCK NUTS Replacing one nut on each wheel with a Toyota hardened steel wheel lock will maximise security for your valuable alloys.