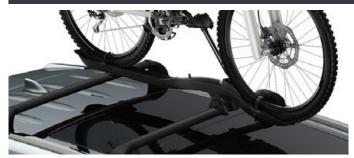

**ROOF RACK** 

A strong yet lightweight lockable design with wing shaped bars to reduce wind noise and streamlined clamp covers for a stylish finish. It is easy to install, use and store.

### **RAV4 HOLIDAY PACK**

Roof boxes fitted to your car will increase versatility and practicality. Roof boxes are the perfect solution for families going on holiday, looking for more space.

**ROOF RACK** A strong yet lightweight lockable design with wing shaped bars to reduce wind noise and streamlined clamp covers for a stylish finish. It is easy to install, use and store.