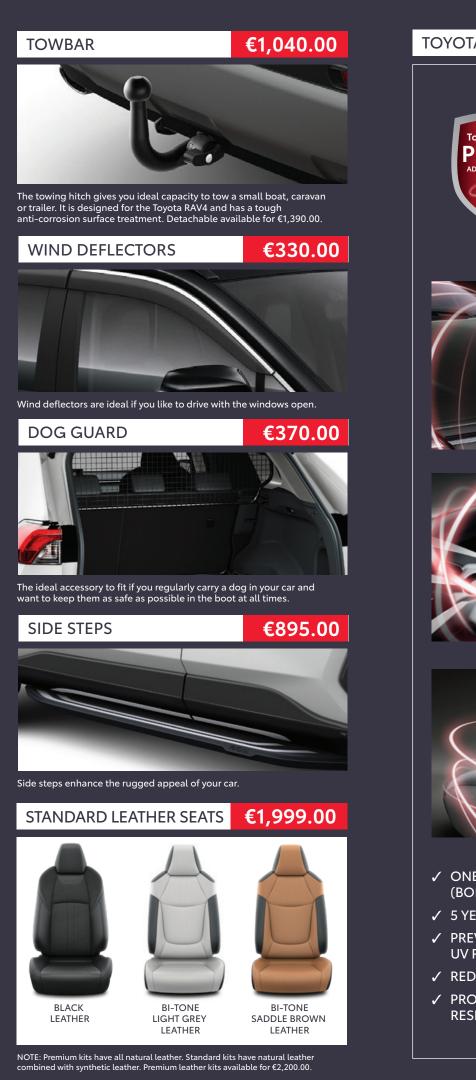

#### **RAV4 ACTIVE PACK**

### €525.00

€870.00

ROOF BIKE HOLDER

Wheels fit into a moulded profile, allowing the bicycle to free stand in an upright position. This means you can use both hands when securing the wheels and the frame.