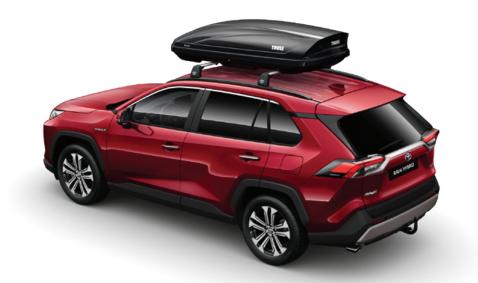

### **RAV4 HOLIDAY PACK**

Roof boxes fitted to your car will increase versatility and practicality. Roof boxes are the perfect solution for families going on holiday, looking for more space.

**ROOF RACK** A strong yet lightweight lockable design with wing shaped bars to reduce wind noise and streamlined clamp covers for a stylish finish. It is easy to install, use and store.