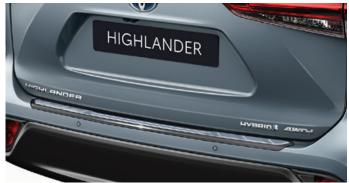

**REAR BUMPER PROTECTION PLATE** Designed to protect the rear bumper paintwork against scratching when sliding heavy or awkward loads into the boot. It is also particularly effective for guarding the paintwork of the boot area.