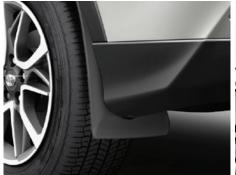

#### €370.00

00

Tailored to fit the boot of your vehicle

and provide protection against dirt and spills.

**BOOT LINER** 

FRONT & REAR MUD GUARDS Designed to minimise water, mud and stones spraying onto your car's body. LOCK NUTS Replacing one nut on each wheel with a Toyota hardened steel wheel lock will maximise security for your valuable alloys.