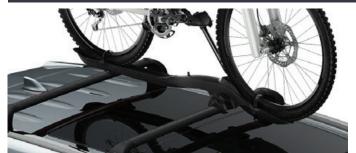

#### €480.00

**ROOF BIKE HOLDER** Wheels fit into a moulded profile, allowing the bicycle to free stand in an upright position. This means you can use both hands when securing the wheels and the frame.

**ROOF RACK** A strong yet lightweight lockable design with wing shaped bars to reduce wind noise and streamlined clamp covers for a stylish finish. It is easy to install, use and store.