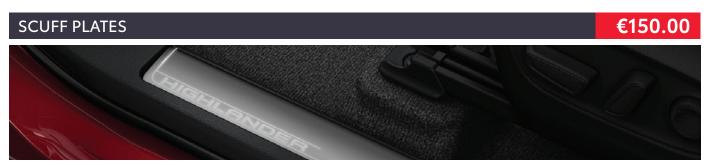

Side steps enhance the rugged appeal of your car.

Genuine scuff plates for the door sills create an immediate impression of style while also serving a very practical purpose of protecting the sill paintwork from dirty marks, scrapes and scratches.