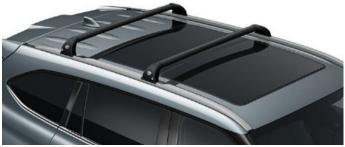

**ROOF RACK** A strong yet lightweight lockable design with wing shaped bars to reduce wind noise and streamlined clamp covers for a stylish finish. It is easy to install, use and store.