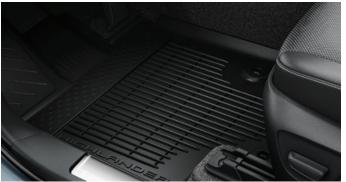

#### HIGHLANDER PROTECTION PACK

RUBBER FLOOR MATS (2 FRONT & 2 REAR) Genuine tailored fit rubber floor mats help protect your carpets against the very worst conditions. They are impervious to dirt, mud and water and can removed for easy cleaning.