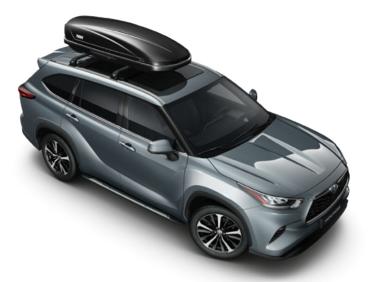

### HIGHLANDER HOLIDAY PACK

ROOF BOX PACIFIC 200 Roof boxes fitted to your car will increase versatility and practicality. Roof boxes are the perfect solution for families going on holiday, looking for more space.