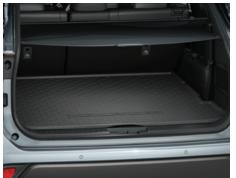

#### €370.00

00

Tailored to fit the boot of your vehicle

and provide protection against dirt and spills.

**BOOT LINER** 

FRONT & REAR MUD GUARDS Designed to minimise water, mud and stones spraying onto your car's body. LOCK NUTS Replacing one nut on each wheel with a Toyota hardened steel wheel lock will maximise security for your valuable alloys.