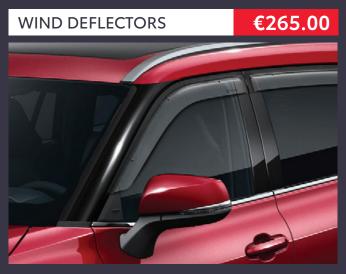

Wind deflectors are ideal if you like to drive with the windows open. They are custom designed to match the aerodynamic contours of your vehicle and work by diverting airflow to ensure that you and your passengers are not troubled by excessive wind movement and noise.