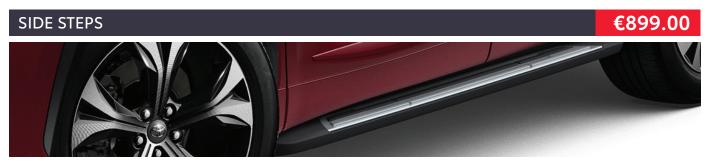

Side steps enhance the rugged appeal of your car.

Genuine scuff plates for the door sills create an immediate impression of style while also serving a very practical purpose of protecting the sill paintwork from dirty marks, scrapes and scratches.