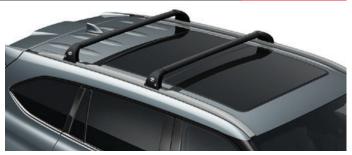

**ROOF RACK** A strong yet lightweight lockable design with wing shaped bars to reduce wind noise and streamlined clamp covers for a stylish finish. It is easy to install, use and store.