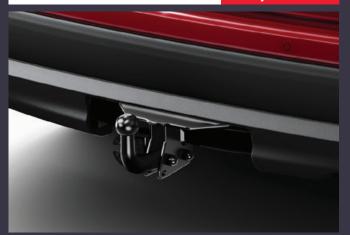

#### TOWBAR

The towing hitch gives you ideal capacity to tow a small boat, caravan or trailer. It is designed for the Toyota Highlander and has a tough anti-corrosion surface treatment. Detachable available for €1,450.00.