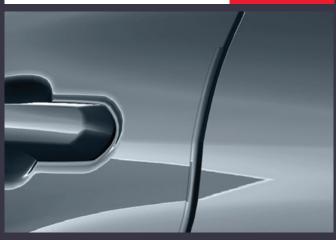

#### DOOR EDGE PROTECTORS

Body colour. Door edge protectors protects vertical door edges against impact that might cause a damage to the metal or paintwork of your car's door.