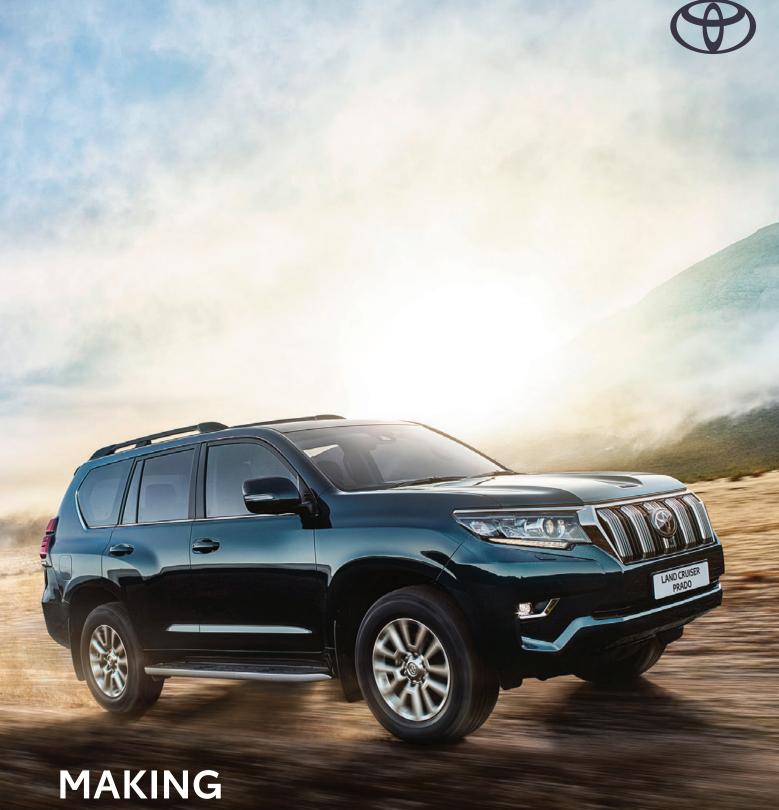

# MAKING YOUR TOYOTA MORE YOU

WITH GENUINE TOYOTA LAND CRUISER

ACCESSORIES

### LAND CRUISER LEATHER KIT (For Land Cruiser Commercial)

## €1,190.00



#### LEATHER KIT

Toyota Land Cruiser standard black leather seats for Land Cruiser Commercial.

### LAND CRUISER COMMERCIAL TOWBAR



### FLANGED TOWING HITCH\*

The flanged towing hitch provides a strong towing capability and will support the Toyota rear mounted bicycle holder. A dedicated wiring kit is available separately.

Price applies to Commercial LC SWB and LWB where wiring harness is pre-fitted.  ${\ensuremath{\varepsilon}} 1,100.00$  where wiring is required.

## LAND CRUISER PROTECTION PACK



**TOWING HITCH COVER** Towing hitch cover in matching vehicle body colour, to be installed with the towing hitch in order to improve