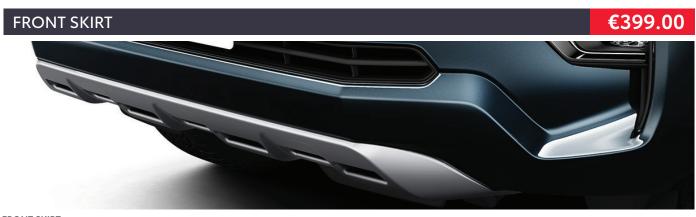

### **REAR SKIRT\***

Complete your jeep's smooth flowing lines while creating an extra dimension of sporty looks and personality.

\*NOT COMPATIBLE WITH TOWING HITCH

FRONT SKIRT The look of the city combined with off-road appeal. Ideally compliments the rear underguard.