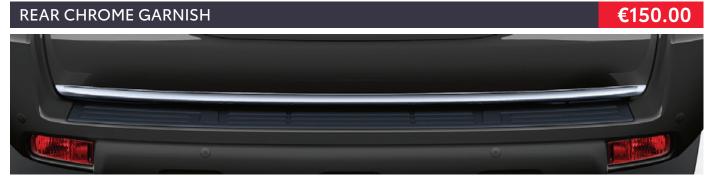

CHROME MIRRORS COVERS

€235.00

€170.00

Toyota chrome mirrors create a highly contemporary appearance. The look is pure style.

A chromed stainless steel tailpipe adds even more to the finish by presenting an eye-catching accent of quality and co-ordination.