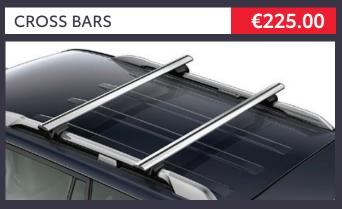

### BONNET DEFLECTOR

Ideal for bad weather and country road driving. The deflector diverts spray, mud and stones from the windshield.

Toyota cross bars are designed in combination with Toyota roof rails. They are aerodynamic, made of aluminium, fully lockable and very easy to fit. The cross bars incorporate a quick attachment concept that enables you to combine them with a wide range of optical attachments.