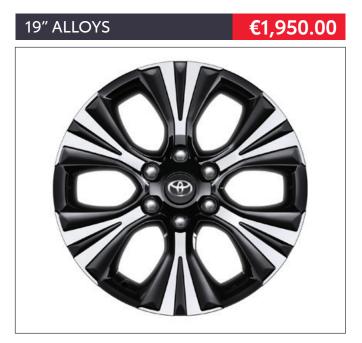

18" ALLOY WHEELS (COMES WITHOUT TYRES 265/60/R18) A stylish design offering lots of personality. Like all Toyota alloys, it is precision engineered for optimum drive balance.

19" ALLOY WHEELS (COMES WITHOUT TYRES 265/55/R19) Style and individuality combine in a distinctive alloy wheel design that has been quality engineered to optimise balance and durability.