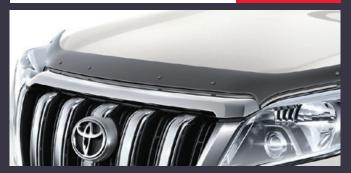

### BONNET DEFLECTOR

Ideal for bad weather and country road driving. The deflector diverts spray, mud and stones from the windshield.

Toyota cross bars are designed in combination with Toyota roof rails. They are aerodynamic, made of aluminium, fully lockable and very easy to fit. The cross bars incorporate a quick attachment concept that enables you to combine them with a wide range of optical attachments.