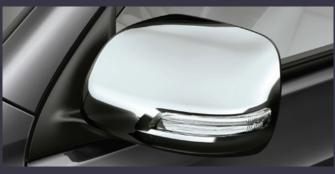

CHROME MIRRORS COVERS

€235.00

€170.00

Toyota chrome mirrors create a highly contemporary appearance. The look is pure style.

A chromed stainless steel tailpipe adds even more to the finish by presenting an eye-catching accent of quality and co-ordination.