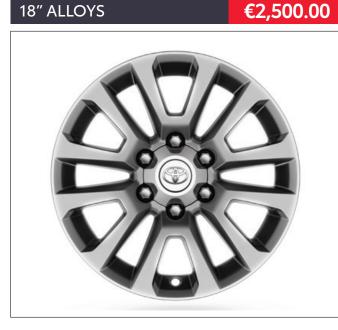

18" ALLOY WHEELS (COMES WITHOUT TYRES 265/60/R18) A stylish design offering lots of personality. Like all Toyota alloys, it is precision engineered for optimum drive balance.

19" ALLOY WHEELS (COMES WITHOUT TYRES 265/55/R19) Style and individuality combine in a distinctive alloy wheel design that has been quality engineered to optimise balance and durability.