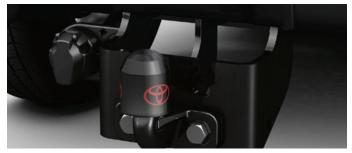

### LAND CRUISER COMMERCIAL TOWBAR

### FLANGED TOWING HITCH\*

The flanged towing hitch provides a strong towing capability and will support the Toyota rear mounted bicycle holder. A dedicated wiring kit is available separately.

Price applies to Commercial LC SWB and LWB where wiring harness is pre-fitted.  ${\ensuremath{\varepsilon}} 1,100.00$  where wiring is required.