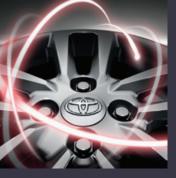

18" ALLOY WHEELS (COMES WITHOUT TYRES 265/60/R18) A stylish design offering lots of personality. Like all Toyota alloys, it is precision engineered for optimum drive balance.

19" ALLOY WHEELS (COMES WITHOUT TYRES 265/55/R19) Style and individuality combine in a distinctive alloy wheel design that has been quality engineered to optimise balance and durability.