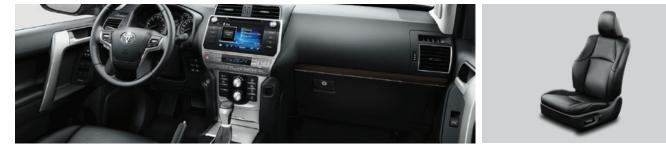

### LAND CRUISER LEATHER KIT (For Land Cruiser Commercial)

## €1,190.00

#### LEATHER KIT

Toyota Land Cruiser standard black leather seats for Land Cruiser Commercial.