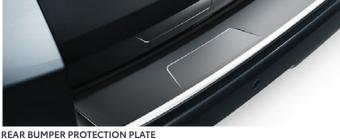

Designed to protect the rear bumper paintwork against scratching when sliding heavy or awkward loads into the boot. It is also particularly effective for guarding the paintwork of the boot area.

A detail providing that subtle extra touch of pure quality.