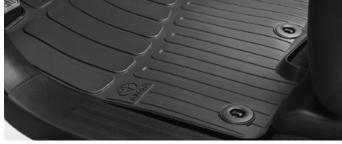

## LAND CRUISER PROTECTION PACK

**TOWING HITCH COVER** Towing hitch cover in matching vehicle body colour, to be installed with the towing hitch in order to improve aesthetics.

RUBBER FLOOR MATS (2 FRONT & 2 REAR) Genuine tailored fit rubber floor mats help protect your carpets against the very worst conditions. They are impervious to dirt, mud and water and can removed for easy cleaning.