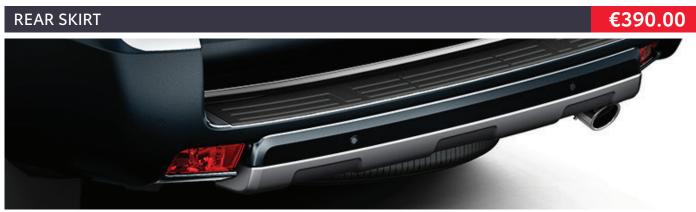

### **REAR SKIRT\***

Complete your jeep's smooth flowing lines while creating an extra dimension of sporty looks and personality.

\*NOT COMPATIBLE WITH TOWING HITCH

FRONT SKIRT The look of the city combined with off-road appeal. Ideally compliments the rear underguard.