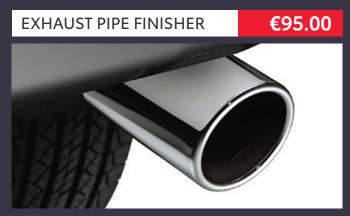

CHROME MIRRORS COVERS

€235.00

€170.00

Toyota chrome mirrors create a highly contemporary appearance. The look is pure style.

A chromed stainless steel tailpipe adds even more to the finish by presenting an eye-catching accent of quality and co-ordination.