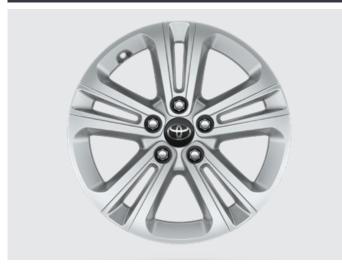

### PROACE CITY EXTERIOR STYLE PACK

€1,135.00

**16" ALLOY WHEELS**Style and individuality combine in a distinctive alloy wheel design that's been quality engineered to optimise balance and durability.

PACK INCLUDES: 4 alloy wheels · 20 wheel bolts · 4 centre caps