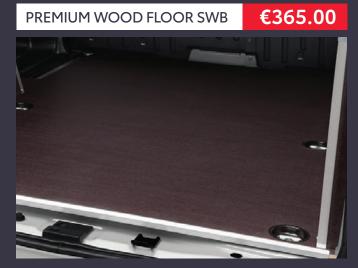

Floor protection in premium wood finish. LWB €450.00

Flanged ISO tow ball for flanged towing hitch (SWB & LWB).

\*INCLUDES WIRING HARNESS, BRACKET AND BALL TYPE TOWBAR.

Anti-slip floor protection in Polypropylene material. LWB €460.00