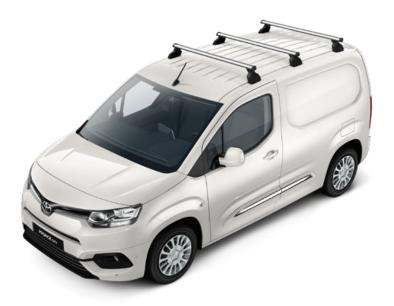

#### **ROOF BARS**

**ALUMINIUM ROOF PLATFORM FOR SWB** Heavy duty aluminium platform with integrated roller bar to facilitate loading.

LWB €1,020.00

STEEL ROOF PLATFORM FOR SWB Heavy duty steel platform with integrated roller bar.

LWB €1,270.00

ROOF RACK (2 BARS)
Lockable aerodynamic aluminium design
that is easy to install and remove. It combines
with a wide range of specialised carrying
attachments.

3 bar option available €470.00