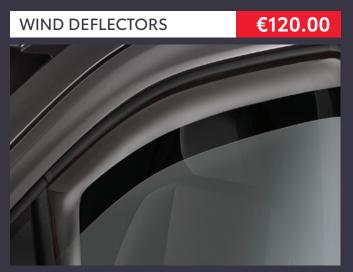

Wind deflectors are ideal if you like to drive with the windows open. They are custom designed to match the aerodynamic contours of your vehicle and work by diverting airflow to ensure that you and your passengers are not troubled by excessive wind movement and noise. aerodynamics to create an integrated sporty appearance.