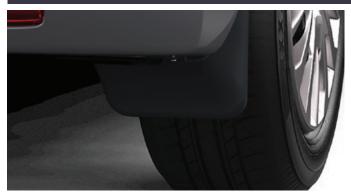

## PROACE CITY PROTECTION PACK

€130.00

**MUD GUARDS**Designed to minimise water, mud and stones spraying onto your van's body.

RUBBER FLOOR MATS
The ultimate floor protection against mud, water, dirt and grime.