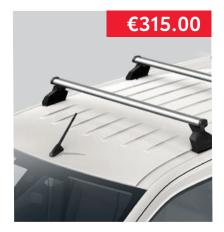

LWB €1,270.00

ROOF RACK (2 BARS)
Lockable aerodynamic aluminium design
that is easy to install and remove. It combines
with a wide range of specialised carrying
attachments.

3 bar option available €470.00