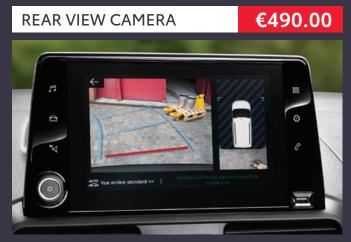

A rear view camera linked to radio/display unit to assist you when parking your vehicle.

\*FOR VANS WITH DISPLAY UNIT AND SWING OUT DOORS ONLY.