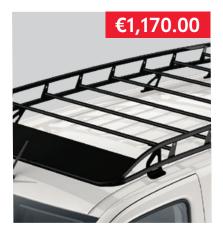

#### **ROOF BARS**

**ALUMINIUM ROOF PLATFORM FOR SWB** Heavy duty aluminium platform with integrated roller bar to facilitate loading.

LWB €1,020.00

STEEL ROOF PLATFORM FOR SWB Heavy duty steel platform with integrated roller bar.