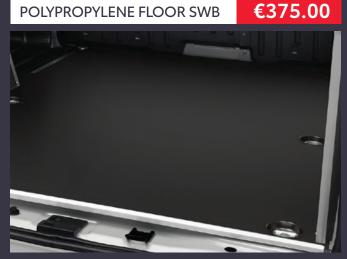

Floor protection in premium wood finish. LWB €450.00

Flanged ISO tow ball for flanged towing hitch (SWB & LWB).

\*INCLUDES WIRING HARNESS, BRACKET AND BALL TYPE TOWBAR.

Anti-slip floor protection in Polypropylene material. LWB €460.00