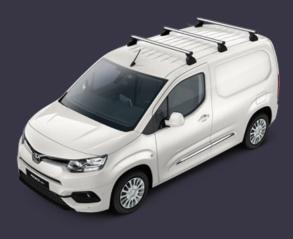

#### **ROOF BARS**

**ALUMINIUM ROOF PLATFORM FOR SWB** Heavy duty aluminium platform with integrated roller bar to facilitate loading.

LWB €1,020.00

STEEL ROOF PLATFORM FOR SWB Heavy duty steel platform with integrated roller bar.

LWB €1,270.00

ROOF RACK (2 BARS)
Lockable aerodynamic aluminium design
that is easy to install and remove. It combines
with a wide range of specialised carrying
attachments.

3 bar option available €470.00