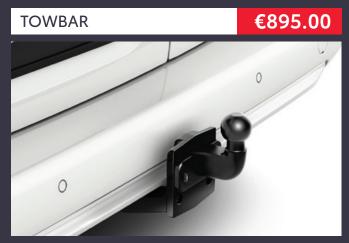

Floor protection in premium wood finish. LWB €450.00

Flanged ISO tow ball for flanged towing hitch (SWB & LWB).

\*INCLUDES WIRING HARNESS, BRACKET AND BALL TYPE TOWBAR.

Anti-slip floor protection in Polypropylene material. LWB €460.00