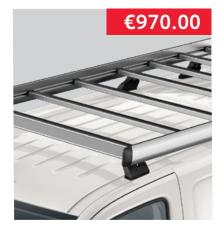

#### **ROOF BARS**

**ALUMINIUM ROOF PLATFORM FOR SWB** Heavy duty aluminium platform with integrated roller bar to facilitate loading.

LWB €1,020.00

STEEL ROOF PLATFORM FOR SWB Heavy duty steel platform with integrated roller bar.