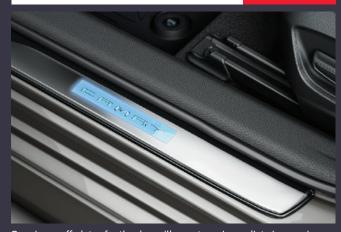

## ILLUMINATED SCUFF PLATES €470.00

Genuine scuff plates for the door sills create an immediate impression of style while also serving a very practical purpose of protecting the sill paintwork from dirty marks, scrapes and scratches.