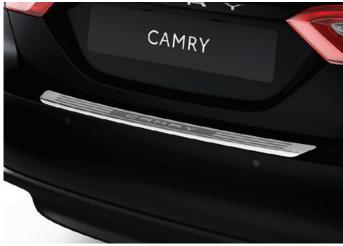

REAR BUMPER PROTECTION PLATE
Designed to protect the rear bumper paintwork against scratching when sliding heavy or awkward loads into the boot. It is also particularly effective for guarding the paintwork of the boot area.