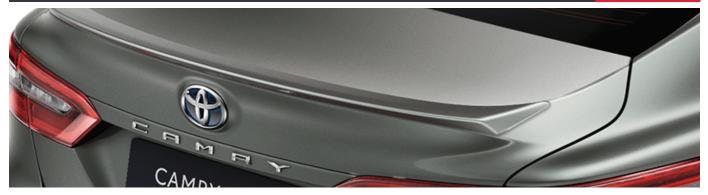

REAR SPOILER €430.00

The rear spoiler seamlessly integrates with your car's streamlining to create a look of high performance.

Wind deflectors are ideal if you like to drive with the windows open. They are custom designed to match the aerodynamic contours of your vehicle and work by diverting airflow to ensure that you and your passengers are not troubled by excessive wind movement and noise.