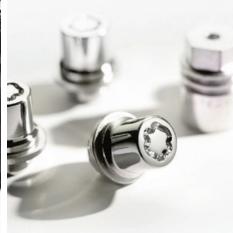

LOCK NUTS
Replacing one nut on each wheel with a
Toyota hardened steel wheel lock will
maximise security for your valuable alloys.