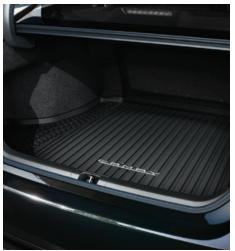

CAMRY CARE PACK €315.00

**BOOT LINER**Tailored to fit the boot of your vehicle and provide protection against dirt and spills.

FRONT & REAR MUD GUARDS
Designed to minimise water, mud and stones spraying onto your car's body.