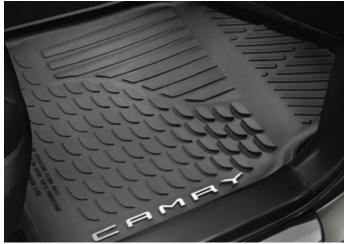

## **CAMRY PROTECTION PACK**

€275.00

RUBBER FLOOR MATS (2 FRONT & 2 REAR)
Genuine tailored fit rubber floor mats help protect your carpets against the very worst conditions. They are impervious to dirt, mud and water and can removed for easy cleaning.