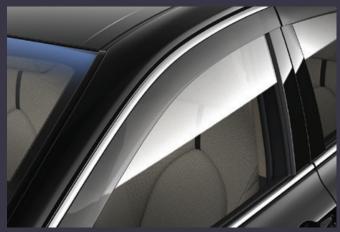

REAR SPOILER €430.00

The rear spoiler seamlessly integrates with your car's streamlining to create a look of high performance.

Wind deflectors are ideal if you like to drive with the windows open. They are custom designed to match the aerodynamic contours of your vehicle and work by diverting airflow to ensure that you and your passengers are not troubled by excessive wind movement and noise.