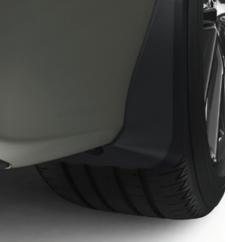

CAMRY CARE PACK €315.00

**BOOT LINER**Tailored to fit the boot of your vehicle and provide protection against dirt and spills.

FRONT & REAR MUD GUARDS
Designed to minimise water, mud and stones spraying onto your car's body.