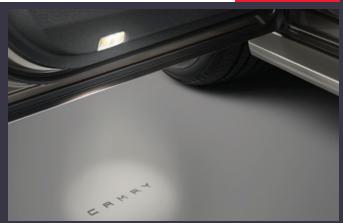

**DOOR LAMPS** 

€235.00

Door lamp illuminates the ground when the door is opened. CAMRY is projected on the floor.