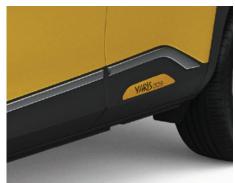

#### SIDE MOULDINGS

€140.00

Side mouldings provide your vehicle with an extra layer of protection to help guard the side panels against minor bumps and scraps.