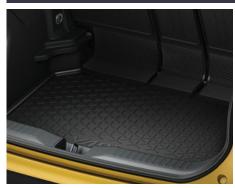

## YARIS CROSS CARE PACK

€290.00

**BOOT LINER**Tailored to fit the boot of your vehicle and provide protection against dirt and spills.

FRONT & REAR MUD GUARDS
Designed to minimise water, mud and stones spraying onto your car's body.

#### **RUBBER FLOOR MATS**

€85.00

Genuine tailored fit rubber floor mats help protect your carpets against the very worst conditions that you or your passengers dare to tread inside. They are impervious to dirt, mud and water and can removed for easy cleaning.