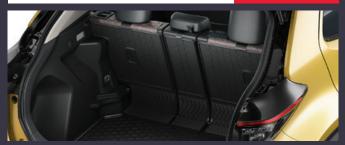

#### **RUBBER FLOOR MATS**

€85.00

Genuine tailored fit rubber floor mats help protect your carpets against the very worst conditions that you or your passengers dare to tread inside. They are impervious to dirt, mud and water and can removed for easy cleaning.

#### **REAR SEAT PROTECTION**

€120.00

Protects the rear seats from dirt and spills. Easily installed and can be cut to allow the middle seat to be folded.

BODYWORK PROTECTION €360.00

ALLOY PROTECTION €60.00