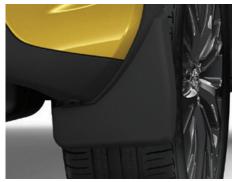

## YARIS CROSS CARE PACK

€290.00

**BOOT LINER**Tailored to fit the boot of your vehicle and provide protection against dirt and spills.

FRONT & REAR MUD GUARDS
Designed to minimise water, mud and stones spraying onto your car's body.