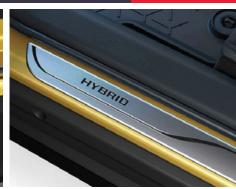

ALUMINIUM SCUFF PLATES
Genuine scuff plates for the door sills create an immediate impression of style while also serving a very practical purpose of protecting the sill paintwork. Yaris Cross branded scuff plates are available in the black pack.