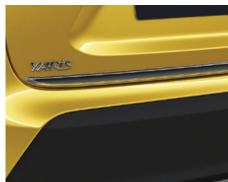

# YARIS CROSS STYLE PACK (Also available in black)

€499.00

SIDE GARNISH
Contoured to integrate smoothly with the side of your car and create a powerful low profile appearance.

**REAR GARNISH**A smart finish to add an extra element of style to your car's boot.