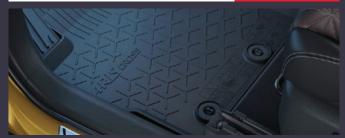

#### **RUBBER FLOOR MATS**

€85.00

Genuine tailored fit rubber floor mats help protect your carpets against the very worst conditions that you or your passengers dare to tread inside. They are impervious to dirt, mud and water and can removed for easy cleaning.