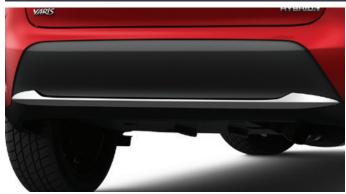

#### YARIS CROSS SUV PACK

€1,079.00

**REAR SKIRT**Complete your car's smooth flowing lines while creating an extra dimension of sporty looks and personality.

**FRONT SKIRT**The look of the city combined with off-road appeal. Ideally compliments the rear underguard.