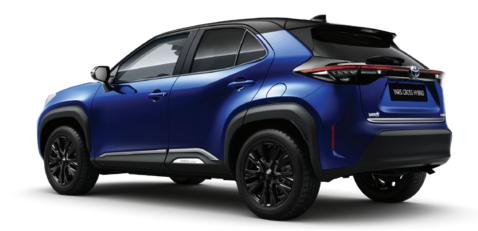

# YARIS CROSS STYLE PACK (Also available in black)

€499.00

SIDE GARNISH
Contoured to integrate smoothly with the side of your car and create a powerful low profile appearance.

**REAR GARNISH**A smart finish to add an extra element of style to your car's boot.

ALUMINIUM SCUFF PLATES
Genuine scuff plates for the door sills create an immediate impression of style while also serving a very practical purpose of protecting the sill paintwork. Yaris Cross branded scuff plates are available in the black pack.