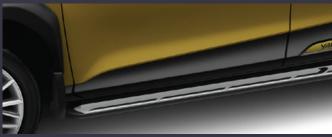

#### SIDE STEPS

€765.00

Aluminium side steps enhance the rugged appeal of your car.