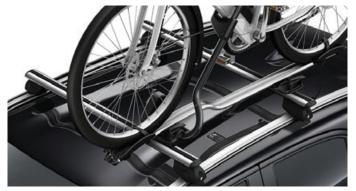

ACTIVE PACK\* €499.00

**ROOF BIKE HOLDER** 

Wheels fit into a moulded profile, allowing the bicycle to free stand in an upright position. This means you can use both hands when securing the wheels and the frame.