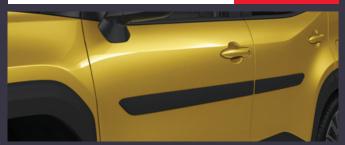

#### SIDE MOULDINGS

€140.00

Side mouldings provide your vehicle with an extra layer of protection to help guard the side panels against minor bumps and scraps.