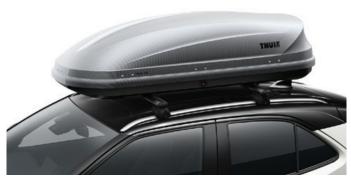

## **HOLIDAY PACK\***

€850.00

**ROOF BOX PACIFIC 200** 

Roof boxes fitted to your car will increase versatility and practicality. Roof boxes are the perfect solution for families going on holiday, looking for more space.