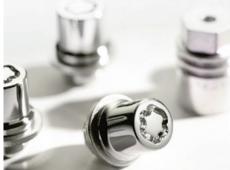

LOCK NUTS
Replacing one nut on each wheel with a
Toyota hardened steel wheel lock will
maximise security for your valuable alloys.