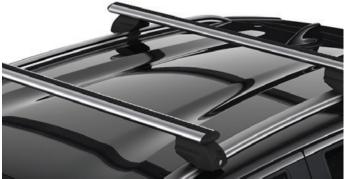

**ROOF RACK** 

A strong yet lightweight lockable design with wing shaped bars to reduce wind noise and streamlined clamp covers for a stylish finish. It is easy to install, use and store.