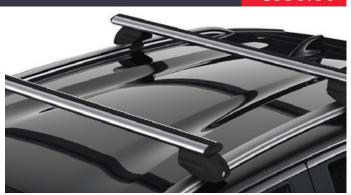

\*Active and Holiday Packs are only applicable to Yaris Cross Adventure Grade

**ROOF RACK** 

A strong yet lightweight lockable design with wing shaped bars to reduce wind noise and streamlined clamp covers for a stylish finish. It is easy to install, use and store.