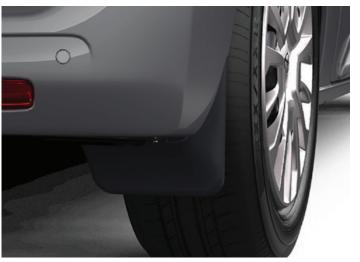

### PROACE PROTECTION PACK

€360.00

REAR BUMPER PROTECTION PLATE

Designed to protect the rear bumper paintwork against scratching when sliding heavy or awkward loads into the boot.

**MUD GUARDS** 

Designed to integrate with the Proace's contours and protect against water, mud and stones spraying onto the body panels.