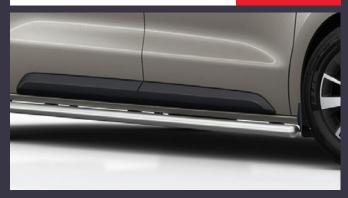

#### **CHROME SIDE BARS**

€850.00

The distinctive tubular stainless steel bars grab attention and protect the side panels against minor impacts.