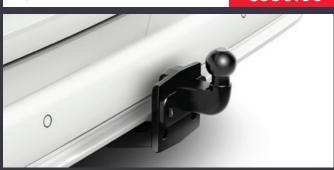

#### **TOWBAR**

€850.00

Flanged ISO tow ball for flanged towing hitch (SWB & LWB).

\*INCLUDES WIRING HARNESS, BRACKET AND BALL TYPE TOWBAR.