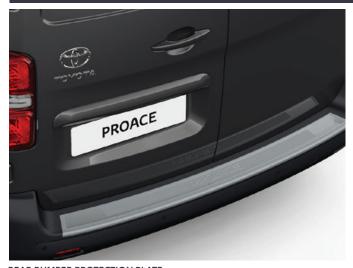

### PROACE PROTECTION PACK

€360.00

REAR BUMPER PROTECTION PLATE

Designed to protect the rear bumper paintwork against scratching when sliding heavy or awkward loads into the boot.

**MUD GUARDS** 

Designed to integrate with the Proace's contours and protect against water, mud and stones spraying onto the body panels.