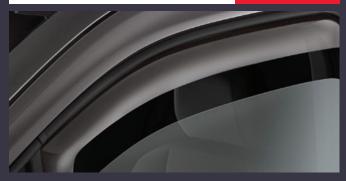

#### WIND DEFLECTORS

€190.00

Wind deflectors are ideal if you like to drive with the windows open. They are custom designed to match the aerodynamic contours of your vehicle and work by diverting airflow to ensure that you and your passengers are not troubled by excessive wind movement and noise.