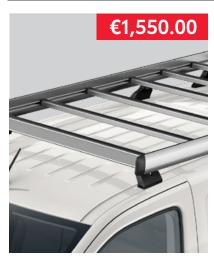

## **ROOF BARS**

**ALUMINIUM ROOF PLATFORM COMPACT** Heavy duty aluminium platform with integrated roller bar to facilitate loading.

MWB €1,700.00

STEEL ROOF PLATFORM FOR COMPACT Heavy duty steel platform with integrated roller bar to facilitate loading.

MWB €1,200.00 LWB €1,300.00

ROOF RACK (3 BARS)

Lockable aerodynamic aluminium design that is easy to install and remove. It combines with a wide range of specialised carrying attachments.

2-bar option available for €345