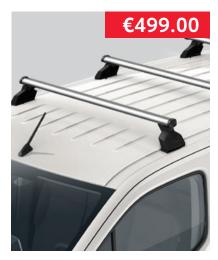

MWB €1,200.00 LWB €1,300.00

ROOF RACK (3 BARS)

Lockable aerodynamic aluminium design that is easy to install and remove. It combines with a wide range of specialised carrying attachments.

2-bar option available for €345