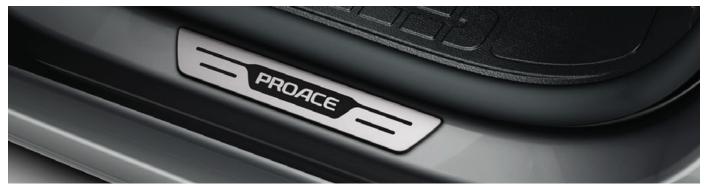

PER PROTECTION PLATE

Designed to protect the rear bumper paintwork against scratching when sliding heavy or awkward loads into the boot.



**MUD GUARDS** 

Designed to integrate with the Proace's contours and protect against water, mud and stones spraying onto the body panels.

## **ROOF BARS**



**ALUMINIUM ROOF PLATFORM COMPACT** Heavy duty aluminium platform with integrated roller bar to facilitate loading.

MWB €1,700.00



STEEL ROOF PLATFORM FOR COMPACT Heavy duty steel platform with integrated roller bar to facilitate loading.

MWB €1,200.00 LWB €1,300.00



ROOF RACK (3 BARS)

Lockable aerodynamic aluminium design that is easy to install and remove. It combines with a wide range of specialised carrying attachments.

2-bar option available for €345

## **SCUFF PLATES**

€120.00



Genuine scuff plates with 'Proace' screen print.



#### WIND DEFLECTORS

€190.00



Wind deflectors are ideal if you like to drive with the windows open. They are custom designed to match the aerodynamic contours of your vehicle and work by diverting airflow to ensure that you and your passengers are not troubled by excessive wind movement and noise.

#### **CHROME SIDE BARS**

€850.00



The distinctive tubular stainless steel bars grab attention and protect the side panels against minor impacts.

#### MATT BLACK SIDE BARS

€750.00



The distinctive tubular stainless steel bars in matt black grab attention and protect the side panels against minor impacts.

#### **TOWBAR**

€850.00



Flanged ISO tow ball for flanged towing hitch (SWB & LWB).

\*INCLUDES WIRING HARNESS, BRACKET AND BA