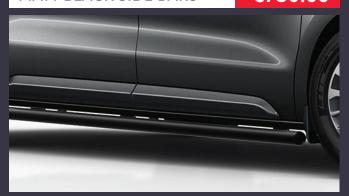

#### **CHROME SIDE BARS**

€850.00

The distinctive tubular stainless steel bars grab attention and protect the side panels against minor impacts.

#### MATT BLACK SIDE BARS

€750.00

The distinctive tubular stainless steel bars in matt black grab attention and protect the side panels against minor impacts.