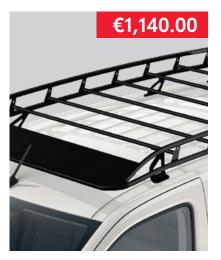

## **ROOF BARS**

**ALUMINIUM ROOF PLATFORM COMPACT** Heavy duty aluminium platform with integrated roller bar to facilitate loading.

MWB €1,700.00

STEEL ROOF PLATFORM FOR COMPACT Heavy duty steel platform with integrated roller bar to facilitate loading.

MWB €1,200.00 LWB €1,300.00

ROOF RACK (3 BARS)

Lockable aerodynamic aluminium design that is easy to install and remove. It combines with a wide range of specialised carrying attachments.

2-bar option available for €345