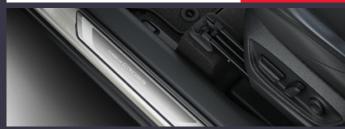

# €139.00

Genuine scuff plates for the door sills create an immediate impression of style while also serving a very practical purpose of protecting the sill.