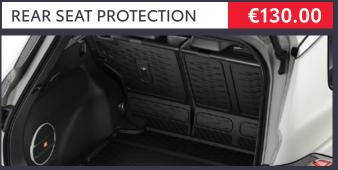

Aluminium side steps enhance the rugged appeal of your car.

Side mouldings provide your vehicle with an extra layer of protection to help guard the side panels against minor bumps and scraps.

Protects the rear seats from dirt and spills. Easily installed and can be cut to allow the middle seat to be folded.