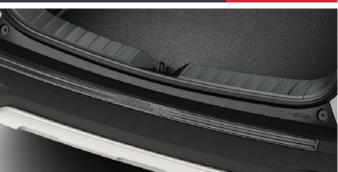

COROLLA CROSS STYLE PACK

**REAR BUMPER PROTECTION PLATE** 

Designed to protect the rear bumper paintwork against scratching when sliding heavy or awkward loads into the boot. It is also particularly effective for quarding the paintwork of the boot area.