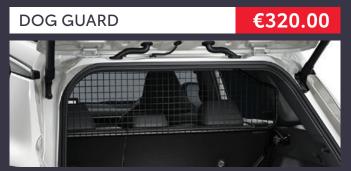

### €890.00

The hitch gives you ideal capacity to tow a trailer. It is designed for the Toyota Yaris Cross and has a tough anti-corrosion surface treatment. Detachable available for €1,150.00.

The ideal accessory to fit if you regularly carry a dog in your car and want to keep them as safe as possible in the boot at all times. Optional dog divider available for €240.00.