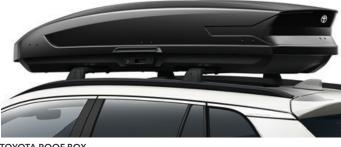

# €1,350.00

€75.00

TOYOTA ROOF BOX

Roof boxes fitted to your car will increase versatility and practicality. Roof boxes are the perfect solution for families going on holiday, looking for more space.

**ROOF RACK** 