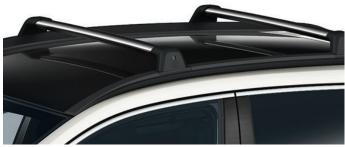

# COROLLA CROSS HOLIDAY PACK

ROOF RACK

A strong yet lightweight lockable design with wing shaped bars to reduce wind noise and streamlined clamp covers for a stylish finish. It is easy to install, use and store.

# €1,350.00

€75.00

TOYOTA ROOF BOX

Roof boxes fitted to your car will increase versatility and practicality. Roof boxes are the perfect solution for families going on holiday, looking for more space.

**ROOF RACK** 

A strong yet lightweight lockable design with wing shaped bars to reduce wind noise and streamlined clamp covers for a stylish finish. It is easy to install, use and store.

Strong, woven, black nylon net with two compartments for holding small items securely in your car's boot area. The net fixes neatly on to pre-fitted side and floor hooks. **Vertical cargo net also available**.