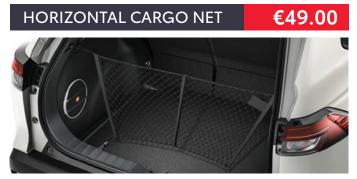

A strong yet lightweight lockable design with wing shaped bars to reduce wind noise and streamlined clamp covers for a stylish finish. It is easy to install, use and store.

Strong, woven, black nylon net with two compartments for holding small items securely in your car's boot area. The net fixes neatly on to pre-fitted side and floor hooks. **Vertical cargo net also available**.