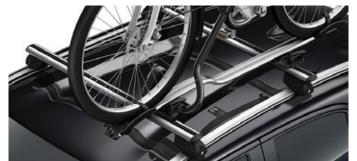

## COROLLA CROSS ACTIVE PACK

ROOF BIKE HOLDER

Wheels fit into a moulded profile, allowing the bicycle to free stand in an upright position. This means you can use both hands when securing the wheels and the frame.