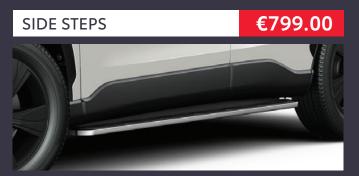

Aluminium side steps enhance the rugged appeal of your car.

Side mouldings provide your vehicle with an extra layer of protection to help guard the side panels against minor bumps and scraps.

Protects the rear seats from dirt and spills. Easily installed and can be cut to allow the middle seat to be folded.