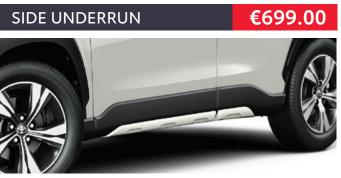

\*Price for transparent wind deflectors. Chrome trim available for €320.00.

The side under run protector is the ideal combination of protection and style. It protects your side areas and contributes of the premium image of the vehicle.