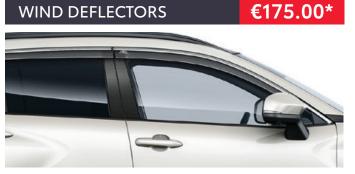

Wind deflectors are ideal if you like to drive with the windows open. They are custom designed to match the aerodynamic contours of your vehicle and work by diverting airflow to ensure that you and your passengers are not troubled by excessive wind movement and noise.

\*Price for transparent wind deflectors. Chrome trim available for €320.00.

The side under run protector is the ideal combination of protection and style. It protects your side areas and contributes of the premium image of the vehicle.