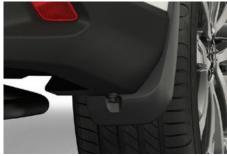

# €325.00

€170.00

**BOOT LINER** Tailored to fit the boot of your vehicle and provide protection against dirt and spills.

FRONT & REAR MUD GUARDS Designed to minimise water, mud and stones spraying onto your car's body.