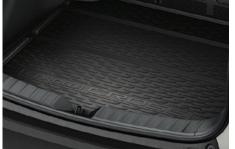

# €325.00

€170.00

**BOOT LINER** Tailored to fit the boot of your vehicle and provide protection against dirt and spills.

FRONT & REAR MUD GUARDS Designed to minimise water, mud and stones spraying onto your car's body.