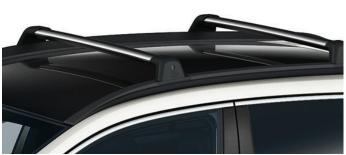

# COROLLA CROSS HOLIDAY PACK

ROOF RACK

A strong yet lightweight lockable design with wing shaped bars to reduce wind noise and streamlined clamp covers for a stylish finish. It is easy to install, use and store.

A strong yet lightweight lockable design with wing shaped bars to reduce wind noise and streamlined clamp covers for a stylish finish. It is easy to install, use and store.

Strong, woven, black nylon net with two compartments for holding small items securely in your car's boot area. The net fixes neatly on to pre-fitted side and floor hooks. **Vertical cargo net also available**.