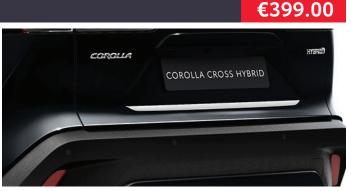

SIDE CHROME GARNISH Contoured to integrate smoothly with the side of your car and create a powerful low profile appearance.

REAR CHROME GARNISH A smart finish to add an extra element of style to your car's boot.