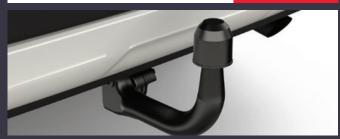

# TOWBAR

### €890.00

The hitch gives you ideal capacity to tow a trailer. It is designed for the Toyota Yaris Cross and has a tough anti-corrosion surface treatment. Detachable available for €1,150.00.

The ideal accessory to fit if you regularly carry a dog in your car and want to keep them as safe as possible in the boot at all times. Optional dog divider available for €240.00.