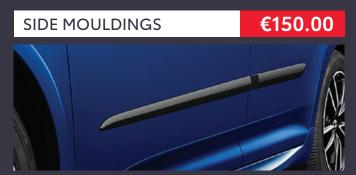

Aluminium side steps enhance the rugged appeal of your car.

Side mouldings provide your vehicle with an extra layer of protection to help guard the side panels against minor bumps and scraps.

Protects the rear seats from dirt and spills. Easily installed and can be cut to allow the middle seat to be folded.