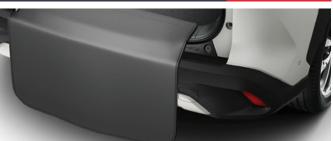

COROLLA CROSS STYLE PACK

**REAR BUMPER PROTECTION PLATE** 

Designed to protect the rear bumper paintwork against scratching when sliding heavy or awkward loads into the boot. It is also particularly effective for quarding the paintwork of the boot area.